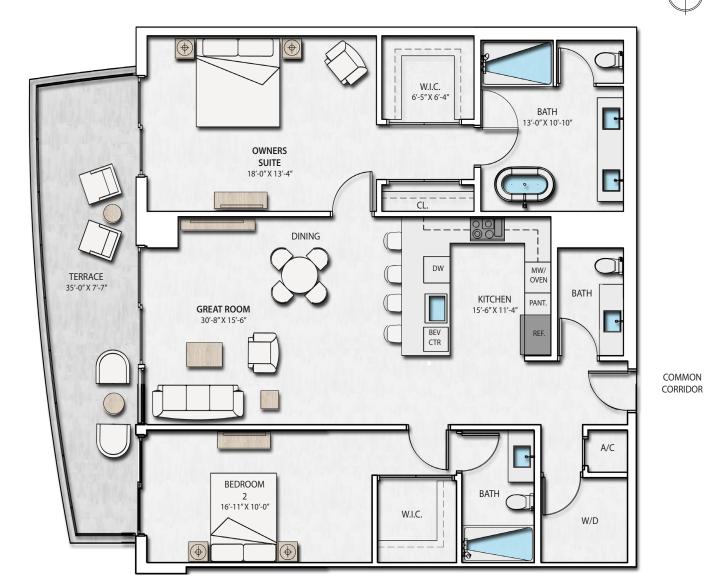

## A.05 FLOORS 8-19

2 BEDROOM | 2.5 BATHROOM Ceiling Height 10 FT

Interior ...... 1,540 sf Terrace ...... 254 sf Total ...... 1,794 sf